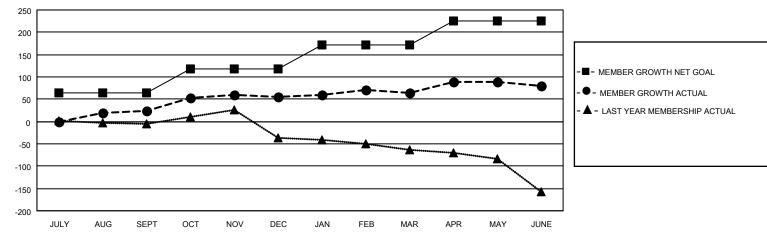

## LOCATION TEXAS

District 2 S2

Results as of: 6/30/2022

| Clubs                 |               |           |               | Members               |                       |                         |                                                    |
|-----------------------|---------------|-----------|---------------|-----------------------|-----------------------|-------------------------|----------------------------------------------------|
| RESULTS FOR 2021-2022 |               |           |               | RESULTS FOR 2021-2022 |                       |                         |                                                    |
| QUARTER               | NEW CLUB GOAL | NEW CLUBS | DROPPED CLUBS | QUARTER MEMB          | ER GROWTH NET<br>GOAL | MEMBER GROWTH<br>ACTUAL | DROPPED<br>MEMBERS ACTUAL<br>(including transfers) |
| JULY/AUG/SEPT         | 1             | 1         | 1             | JULY/AUG/SEPT         | 65                    | 77                      | 46                                                 |
| OCT/NOV/DEC           | 1             | 0         | 0             | OCT/NOV/DEC           | 53                    | 86                      | 49                                                 |
| JAN/FEB/MAR           | 1             | 0         | 0             | JAN/FEB/MAR           | 53                    | 53                      | 40                                                 |
| APR/MAY/JUNE          | 1             | 0         | 0             | APR/MAY/JUNE          | 55                    | 135                     | 110                                                |