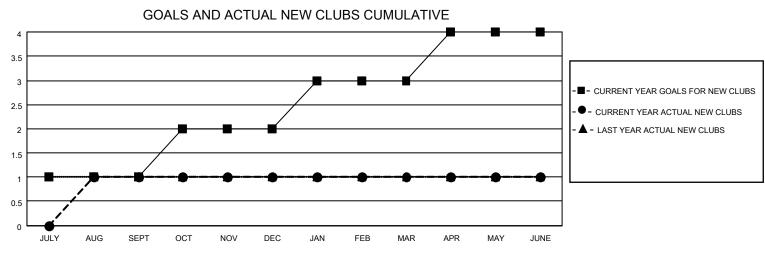

## LOCATION TEXAS

District 2 S2

Results as of: 6/30/2022

| Clubs                 |               |           |               | Members               |                       |                         |                                                    |
|-----------------------|---------------|-----------|---------------|-----------------------|-----------------------|-------------------------|----------------------------------------------------|
| RESULTS FOR 2021-2022 |               |           |               | RESULTS FOR 2021-2022 |                       |                         |                                                    |
| QUARTER               | NEW CLUB GOAL | NEW CLUBS | DROPPED CLUBS | QUARTER MEMB          | ER GROWTH NET<br>GOAL | MEMBER GROWTH<br>ACTUAL | DROPPED<br>MEMBERS ACTUAL<br>(including transfers) |
| JULY/AUG/SEPT         | 1             | 1         | 1             | JULY/AUG/SEPT         | 65                    | 77                      | 46                                                 |
| OCT/NOV/DEC           | 1             | 0         | 0             | OCT/NOV/DEC           | 53                    | 86                      | 49                                                 |
| JAN/FEB/MAR           | 1             | 0         | 0             | JAN/FEB/MAR           | 53                    | 53                      | 40                                                 |
| APR/MAY/JUNE          | 1             | 0         | 0             | APR/MAY/JUNE          | 55                    | 135                     | 110                                                |